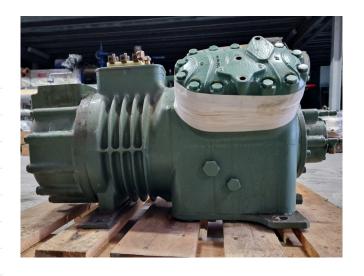

#### Used Bitzer 4H-25.2Y-40P

Overhauled Bitzer 4H-25.2Y-40P semihermetic reciprocating compressor on Freon with sight glass. The compressor has a displacement of 73,7 m<sup>3</sup>/h at 50 Hz and 88,9 m<sup>3</sup>/h at 60 Hz. We only offer the compressor overhauled and we can offer a fast delivery time. Please contact us for more information! \*Why choose for HOSBV? We are not only the largest used refrigeration specialist in Europe, but also, we deliver all equipment solely if it has passed our extensive test. Warranty and industrial cleaning are included in your purchase. \*If requested we are happy to arrange your shipment.