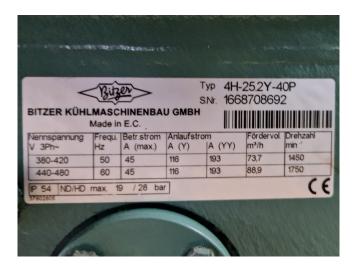

## **Specifications**

| Brand             | Bitzer                    |
|-------------------|---------------------------|
| Туре              | 4H-25.2Y-40P              |
| Refrigerant       | Freon                     |
| kW at 0ºC/+40ºC   | 59,4                      |
| kW at -5°C/+40°C  | 49,4                      |
| kW at -10°C/+40°C | 40,6                      |
| kW at -20°C/+40°C | 26,4                      |
| kW at -30°C/+40°C | 15,9                      |
| kW at -40°C/+40°C | 8,3                       |
| Sight Glass       | ✓                         |
| m3 / h            | 50 Hz - 73,7 m³/h - 60 Hz |
|                   | - 88,9 m³/h               |
| Remarks           | Y.o.b. 2005               |
| Remarks           | We only offer the         |
|                   | compressor overhauled     |
|                   | and we can offer a fast   |
|                   | delivery time.            |
| Weight in kg.     | 203 kg                    |
| Sizes             | 750x450x400 mm            |
|                   | (LxWxH)                   |
| Stock             | 1                         |
|                   |                           |

#### Used Bitzer 4H-25.2Y-40P

Overhauled Bitzer 4H-25.2Y-40P semihermetic reciprocating compressor on Freon with sight glass. The compressor has a displacement of 73,7 m<sup>3</sup>/h at 50 Hz and 88,9 m<sup>3</sup>/h at 60 Hz. We only offer the compressor overhauled and we can offer a fast delivery time. Please contact us for more information! \*Why choose for HOSBV? We are not only the largest used refrigeration specialist in Europe, but also, we deliver all equipment solely if it has passed our extensive test. Warranty and industrial cleaning are included in your purchase. \*If requested we are happy to arrange your shipment.