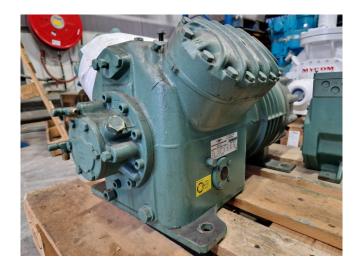

#### Used Bitzer 4H-25.2Y-40P

Overhauled Bitzer 4H-25.2Y-40P semihermetic reciprocating compressor on Freon with sight glass. The compressor has a displacement of 73,7 m<sup>3</sup>/h at 50 Hz and 88,9 m<sup>3</sup>/h at 60 Hz. We only offer the compressor overhauled and we can offer a fast delivery time. Please contact us for more information! \*Why choose for HOSBV? We are not only the largest used refrigeration specialist in Europe, but also, we deliver all equipment solely if it has passed our extensive test. Warranty and industrial cleaning are included in your purchase. \*If requested we are happy to arrange your shipment.